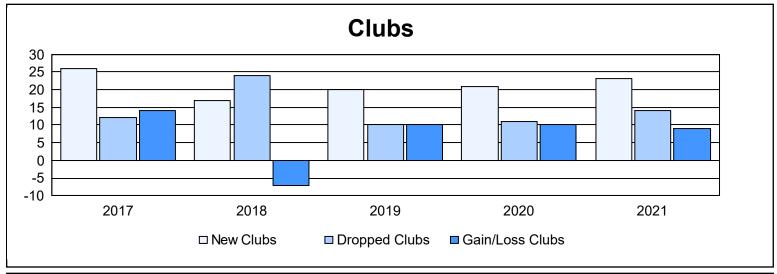

| Year      | New<br>Clubs | Dropped<br>Clubs | Gain/<br>Loss<br>Clubs | New<br>Members | Charter<br>Members | Reinstate<br>Members | Transfer<br>Members | Total<br>Member<br>Added | Total<br>Members<br>Dropped | Gain/<br>Loss<br>Members |
|-----------|--------------|------------------|------------------------|----------------|--------------------|----------------------|---------------------|--------------------------|-----------------------------|--------------------------|
| 2016-2017 | 26           | 12               | 14                     | 1,891          | 646                | 115                  | 25                  | 2,677                    | 1,849                       | 828                      |
| 2017-2018 | 17           | 24               | -7                     | 1,316          | 488                | 153                  | 44                  | 2,001                    | 2,289                       | -288                     |
| 2018-2019 | 20           | 10               | 10                     | 777            | 545                | 73                   | 40                  | 1,435                    | 1,770                       | -335                     |
| 2019-2020 | 21           | 11               | 10                     | 932            | 560                | 88                   | 61                  | 1,641                    | 1,606                       | 35                       |
| 2020-2021 | 23           | 14               | 9                      | 1,328          | 643                | 130                  | 35                  | 2,136                    | 1,626                       | 510                      |
| Average   | 21           | 14               | 7                      | 1,249          | 576                | 112                  | 41                  | 1,978                    | 1,828                       | 150                      |