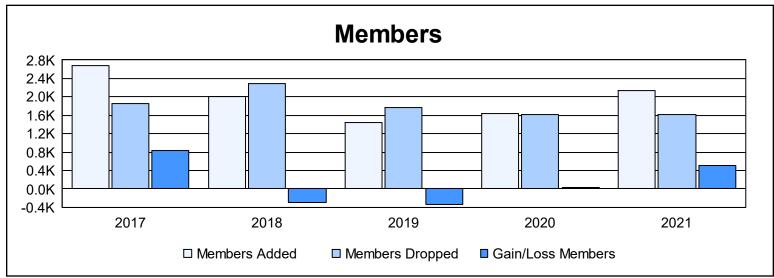

| Year      | New<br>Clubs | Dropped<br>Clubs | Gain/<br>Loss<br>Clubs | New<br>Members | Charter<br>Members | Reinstate<br>Members | Transfer<br>Members | Total<br>Member<br>Added | Total<br>Members<br>Dropped | Gain/<br>Loss<br>Members |
|-----------|--------------|------------------|------------------------|----------------|--------------------|----------------------|---------------------|--------------------------|-----------------------------|--------------------------|
| 2016-2017 | 26           | 12               | 14                     | 1,891          | 646                | 115                  | 25                  | 2,677                    | 1,849                       | 828                      |
| 2017-2018 | 17           | 24               | -7                     | 1,316          | 488                | 153                  | 44                  | 2,001                    | 2,289                       | -288                     |
| 2018-2019 | 20           | 10               | 10                     | 777            | 545                | 73                   | 40                  | 1,435                    | 1,770                       | -335                     |
| 2019-2020 | 21           | 11               | 10                     | 932            | 560                | 88                   | 61                  | 1,641                    | 1,606                       | 35                       |
| 2020-2021 | 23           | 14               | 9                      | 1,328          | 643                | 130                  | 35                  | 2,136                    | 1,626                       | 510                      |
| Average   | 21           | 14               | 7                      | 1,249          | 576                | 112                  | 41                  | 1,978                    | 1,828                       | 150                      |